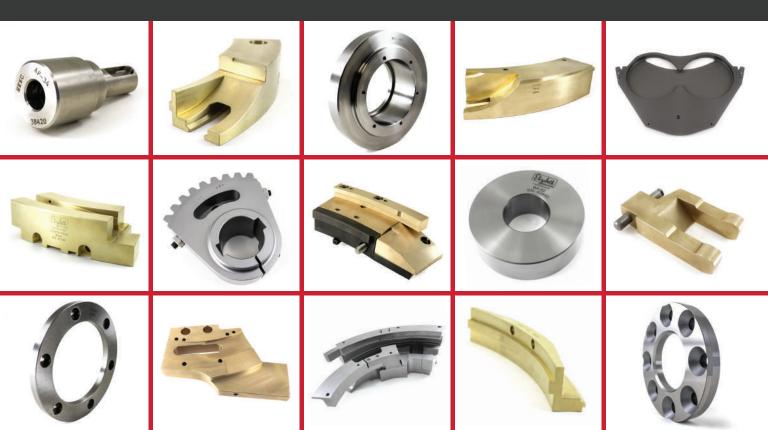

## Replacement Parts for Tablet Presses

- Thousands of parts in stock for all major tablet press models including Cadmach, Colton, Courtoy, Fette, IMA, Kikusui, Kilian, Korsch, Manesty, and Stokes
- Considerably less cost than OEM pricing
- Part duplications from OEM samples, many with upgraded materials for extended wear

- Coating options available: Nickel Plating, Teflon, Titanium Nitride and others
- All parts meet or exceed industry standards and specifications
- Elizabeth Express Next-Day Delivery on in-stock items
- On-site installation services for turrets and parts