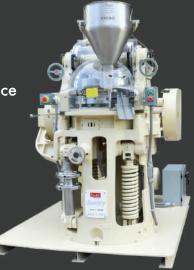

# **New and Rebuilt Tablet Presses**

- The Sentry press is a 20 ton double sided rotary tablet press ideal for large diameter tablets
- Knowledgeable technicians with thousands of hours experience disassembling and rebuilding a variety of presses
- Complete press disassembly, inspection and replacement of worn parts to original specifications for a reliable rebuild
- Detailed client inspection and approval process
- On-site installation of turrets, parts and presses and on-site tablet press training services are available

Sentry Tablet Press